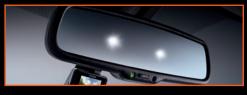

#### **Electrochromic Rear View Mirror**

Keeps you from being distracted by the blinding beams of a vehicle in the rear by reducing the excessive light.