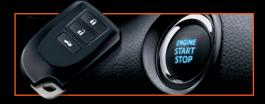

#### Smart Entry & Push Start System

Push a button. That's all you need to do to enter your vehicle, and once more while depressing the brake pedal, to start it.