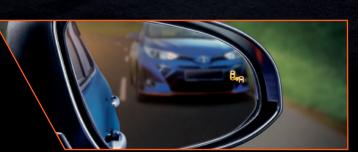

## Blind Spot Monitor (BSM) with RCTA

Detects vehicles that may not be visible to you when changing lanes or reversing, and alerts you.