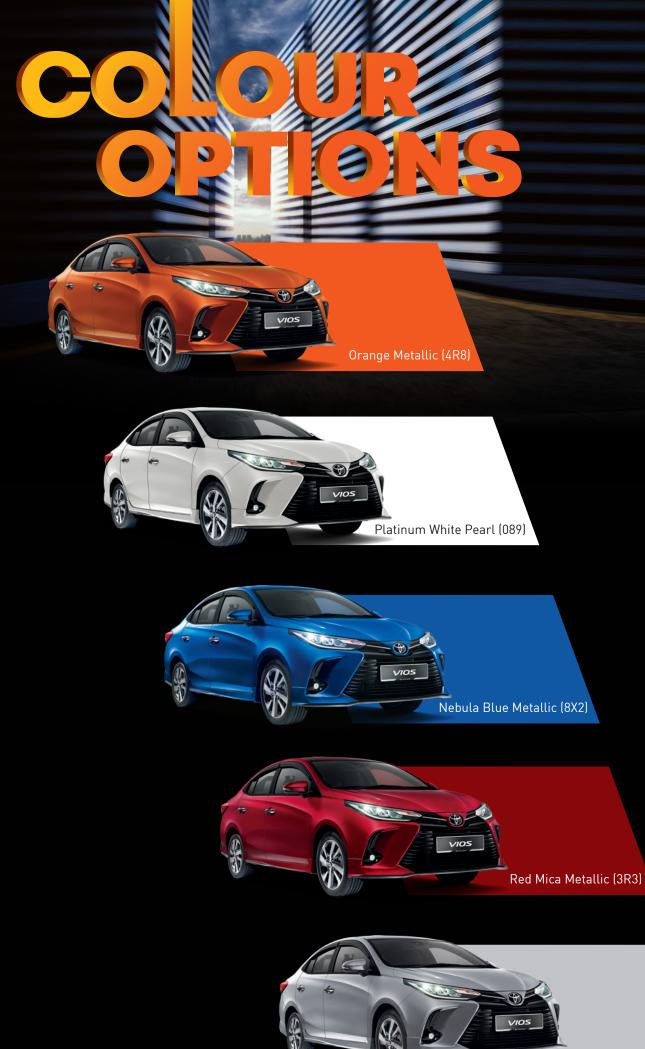

#### Various Storage Spaces

The Vios comes with multiple storage spaces for all your belongings, so you'll never run out of room!

Silver Metallic (1D4)