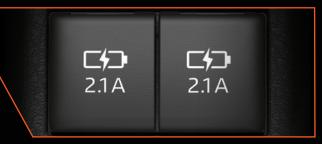

#### **USB Charging Ports**

Conveniently located ports allow the passengers to easily charge their devices.