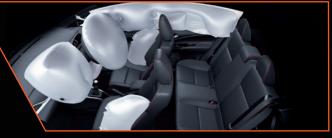

#### 7 SRS Airbags

Driver, front passenger, side, curtain shield and driver's knee airbags provide complete protection for the driver and passengers in the event of collision.