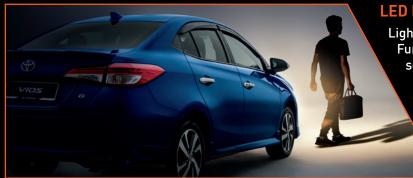

#### **Rear Seats with Armrest**

Keeps your rear passengers comfortable with a foldable armrest. Also accommodates more luggage with 60:40 split-folding seats.