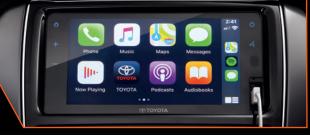

#### Apple CarPlay & Android Auto-ready Connectivity\*\*

Connect your smartphone to the vehicle's 7" display system to select navigation and music options with ease.