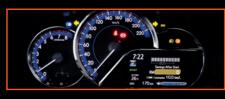

#### Optitron Meter with Multi-information Display (MID)

The 4.2" full-colour display shows important vehicle information clearly and welcomes you back every time you start your engine!