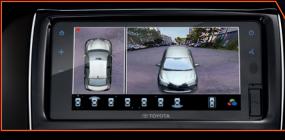

#### Trust for smoother journeys ahead

**3D Panoramic View Monitor (PVM)** Get a detailed 360° view of your vehicle for manoeuvring in tight spaces.