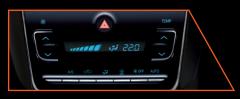

#### Optitron Meter with Multi-information Display (MID)

The 4.2" full-colour display shows important vehicle information clearly and welcomes you back every time you start your engine!

#### Auto Air-conditioning

Automatically keeps the temperature constant regardless of the weather, maintaining a cool and comfortable interior at the push of a button.