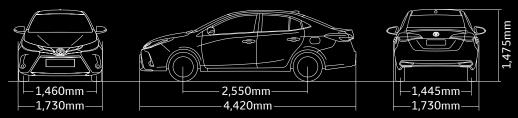

### DIMENSIONS

Note: Dimensions apply to the 1.5G variant only.

|                                                                  |                             | 1.5G (AT)                                                                   | 1.5E (AT)                       | 1.5J (AT)                                                                                                                                                                                                                                                                                                                                                                                                  |  |
|------------------------------------------------------------------|-----------------------------|-----------------------------------------------------------------------------|---------------------------------|------------------------------------------------------------------------------------------------------------------------------------------------------------------------------------------------------------------------------------------------------------------------------------------------------------------------------------------------------------------------------------------------------------|--|
| INTERIOR                                                         |                             |                                                                             |                                 |                                                                                                                                                                                                                                                                                                                                                                                                            |  |
| Audio System                                                     | Туре                        | Display Audio with 7" Touch Screen, Ap<br>Connectivity, Tuner, MP3, Voice D |                                 | AUX, USB & Bluetooth®                                                                                                                                                                                                                                                                                                                                                                                      |  |
|                                                                  | Speakers                    | 6                                                                           |                                 | 4                                                                                                                                                                                                                                                                                                                                                                                                          |  |
| Air-conditioning                                                 |                             |                                                                             | Auto                            |                                                                                                                                                                                                                                                                                                                                                                                                            |  |
| Rear View Mirror                                                 |                             | Electrochromic Mirror                                                       |                                 | Day & Night                                                                                                                                                                                                                                                                                                                                                                                                |  |
| Centre Console Box                                               |                             |                                                                             |                                 | With (Fabric)                                                                                                                                                                                                                                                                                                                                                                                              |  |
| USB Charging Ports                                               |                             |                                                                             | 2                               |                                                                                                                                                                                                                                                                                                                                                                                                            |  |
| Front Foot Illumination                                          |                             |                                                                             | With (Blue)                     |                                                                                                                                                                                                                                                                                                                                                                                                            |  |
| Power Window                                                     |                             | Front & Rear, with Auto Up/Down & Jam Protection at Driver's Side           |                                 |                                                                                                                                                                                                                                                                                                                                                                                                            |  |
| Windshield Wiper                                                 |                             | Intermittent and Mist, Time Adjustable                                      |                                 |                                                                                                                                                                                                                                                                                                                                                                                                            |  |
| Scuff Plates                                                     |                             |                                                                             | With (Illuminated Type)         |                                                                                                                                                                                                                                                                                                                                                                                                            |  |
| CAFETY                                                           |                             |                                                                             |                                 |                                                                                                                                                                                                                                                                                                                                                                                                            |  |
| SAFETY                                                           |                             |                                                                             |                                 |                                                                                                                                                                                                                                                                                                                                                                                                            |  |
| Active                                                           |                             |                                                                             |                                 |                                                                                                                                                                                                                                                                                                                                                                                                            |  |
| Pre-collision System (PCS)                                       |                             | With                                                                        |                                 | Without                                                                                                                                                                                                                                                                                                                                                                                                    |  |
| Lane Departure Alert (LDA)                                       | (1)                         | With                                                                        |                                 | Without                                                                                                                                                                                                                                                                                                                                                                                                    |  |
| 3D Panoramic View Monitor (PVN<br>Blind Spot Monitor (BSM) with  | 1)                          | With                                                                        |                                 | Without                                                                                                                                                                                                                                                                                                                                                                                                    |  |
| Blind Spot Monitor (BSM) with<br>Rear Cross Traffic Alert (RCTA) |                             |                                                                             |                                 | Without                                                                                                                                                                                                                                                                                                                                                                                                    |  |
| Front Digital Video Recorder (DV                                 |                             | With                                                                        |                                 | Without                                                                                                                                                                                                                                                                                                                                                                                                    |  |
| Vehicle Stability Control (VSC) &<br>Traction Control (TRC)      |                             |                                                                             | With                            |                                                                                                                                                                                                                                                                                                                                                                                                            |  |
| Hill-start Assist Control (HAC)                                  |                             |                                                                             | With                            |                                                                                                                                                                                                                                                                                                                                                                                                            |  |
| Anti-lock Braking System (ABS) v                                 | with EBD & BA               |                                                                             | With                            |                                                                                                                                                                                                                                                                                                                                                                                                            |  |
| Emergency Stop Signal (ESS)                                      |                             |                                                                             | With                            |                                                                                                                                                                                                                                                                                                                                                                                                            |  |
| Parking Sensor                                                   |                             | With                                                                        |                                 | th (Rear Only)                                                                                                                                                                                                                                                                                                                                                                                             |  |
| Auto Door Lock                                                   |                             |                                                                             | With (Speed-linked)             |                                                                                                                                                                                                                                                                                                                                                                                                            |  |
| Passive                                                          |                             |                                                                             |                                 |                                                                                                                                                                                                                                                                                                                                                                                                            |  |
| SRS Airbags                                                      |                             | 7 (Dual Front                                                               | , Driver's Knee, Front Side and | d Curtain Shield)                                                                                                                                                                                                                                                                                                                                                                                          |  |
| Impact Absorbing Body Structure                                  | ę                           |                                                                             | With                            |                                                                                                                                                                                                                                                                                                                                                                                                            |  |
| Head and Side Impact Protection Structure                        |                             |                                                                             | With                            |                                                                                                                                                                                                                                                                                                                                                                                                            |  |
| Whiplash Injury Lessening (WIL) Front Seats                      |                             |                                                                             | With                            |                                                                                                                                                                                                                                                                                                                                                                                                            |  |
| ISOFIX                                                           |                             |                                                                             | With (Rear Only)                |                                                                                                                                                                                                                                                                                                                                                                                                            |  |
| Seatbelt                                                         | Front / Rear                | 3-point ELR x 2 with Preten                                                 |                                 | r & Passenger) / 3-point ELR x 3                                                                                                                                                                                                                                                                                                                                                                           |  |
| Seatbelt Warning                                                 |                             |                                                                             | er, Front Passenger & Rear Pa   |                                                                                                                                                                                                                                                                                                                                                                                                            |  |
|                                                                  |                             |                                                                             |                                 |                                                                                                                                                                                                                                                                                                                                                                                                            |  |
| SECURITY                                                         |                             |                                                                             |                                 |                                                                                                                                                                                                                                                                                                                                                                                                            |  |
| Alarm System                                                     |                             | Immobiliser, Siren with Backup Battery, Cabin Senso                         |                                 | Sensor & Tilt Sensor<br>Optional                                                                                                                                                                                                                                                                                                                                                                           |  |
| Premium Security Solar Film                                      |                             |                                                                             | With                            |                                                                                                                                                                                                                                                                                                                                                                                                            |  |
| Vehicle Telematics System (VTS)                                  |                             | With                                                                        |                                 | Optional                                                                                                                                                                                                                                                                                                                                                                                                   |  |
|                                                                  |                             |                                                                             |                                 |                                                                                                                                                                                                                                                                                                                                                                                                            |  |
| OPTIONAL<br>Aerokit (Front Bumper Spoiler, Re                    | ear Bumper                  |                                                                             | Optional                        |                                                                                                                                                                                                                                                                                                                                                                                                            |  |
| Spoiler, Side Skirts)                                            |                             |                                                                             |                                 |                                                                                                                                                                                                                                                                                                                                                                                                            |  |
| Rear Digital Video Recorder (DVR)                                |                             | Option                                                                      | Optional                        |                                                                                                                                                                                                                                                                                                                                                                                                            |  |
| Audio System                                                     |                             | With                                                                        |                                 | Display Audio with 7" Touch Screen,<br>Apple CarPlay & Android<br>Auto-ready Connectivity, Tuner,<br>MP3, Voice Dial, USB, AUX &<br>Bluetooth®                                                                                                                                                                                                                                                             |  |
| Wireless Charger                                                 |                             |                                                                             | Optional                        |                                                                                                                                                                                                                                                                                                                                                                                                            |  |
| S years warranty from the date of first registration             | The Vios has<br>awarded a 5 | For Your Auto-Financi                                                       | ICES                            | W Toyota Motor reserves the right to alter any details of<br>iffications and equipment without notice.<br>ills of specifications and equipment are also subject to<br>age to suit local conditions and requirements.<br>Icle and specifications in this catalogue may vary from<br>lels available locally.<br>Icle body and accessory colours might differ slightly from<br>images used in this catalogue. |  |
| with unlimited mileage.<br>Terms and conditions apply.           | ASEAN NCA<br>safety rating  | AP                                                                          | • Optio                         | onal accessories are available at extra cost.<br>nages used are for illustrative purposes.                                                                                                                                                                                                                                                                                                                 |  |