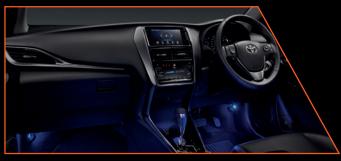

#### **Instrument Panel**

The darker central housing panel gives the interior a classy and roomy feel. Finished with integrated chrome plates to complete the polished look.

#### Auto Air-conditioning

Automatically keeps the temperature constant regardless of the weather, maintaining a cool and comfortable interior at the push of a button.

#### **Centre Console Box**

18 64

Provides comfort with an armrest and allows you to conveniently store and access your belongings in the storage box.