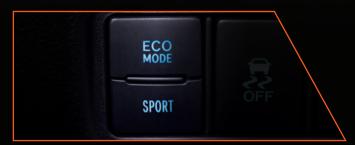

#### **Paddle Shifters**

Feel the sportiness escalate as you shift up to 7<sup>th</sup> gear manually while keeping your hands on the steering wheel.

**Drive Mode Switch** 

ECO mode maximises fuel efficiency while onse.